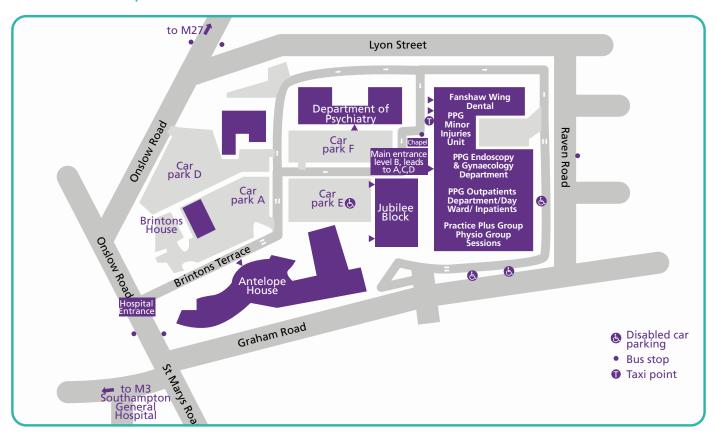

## **Brintons Terrace, Southampton SO14 0YG**

## **Practice Plus Group Hospital, Southampton**

To find the hospital, please enter the building via the Fanshaw Wing entrance, adjacent to car park F, then follow signs to the hospital.

| Department Level                                       |   |
|--------------------------------------------------------|---|
| Practice Plus Group Physio Group Sessions              | Α |
| Practice Plus Group Outpatients Department             | С |
| Practice Plus Group Day Ward                           | С |
| Practice Plus Group Inpatients                         | С |
| Practice Plus Group Endoscopy & Gynaecology Department | D |

Practice Plus Group Urgent Treatment Centre, Southampton

Urgent Treatment Centre (signposted as RSH UTC) entrance can be found adjacent to car park F, to the left of the main entrance on level B.

Tel: 0333 200 1820